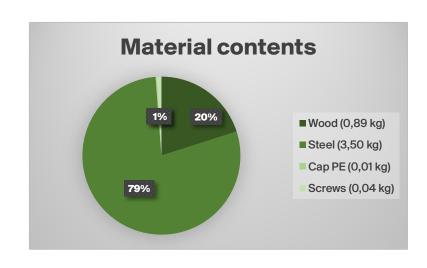

## **Weight**

5,60 kg

| Materials             | Recycled | Recyclable |
|-----------------------|----------|------------|
| Plywood FSC certified | 0%       | 100%       |
| Powder coated steel   | 50%      | 100%       |
| Polypropylene         | 0%       | 100%       |

Recycling percentages Average recycled material in this product: approx. 50%. Recyclable: approx. 100%